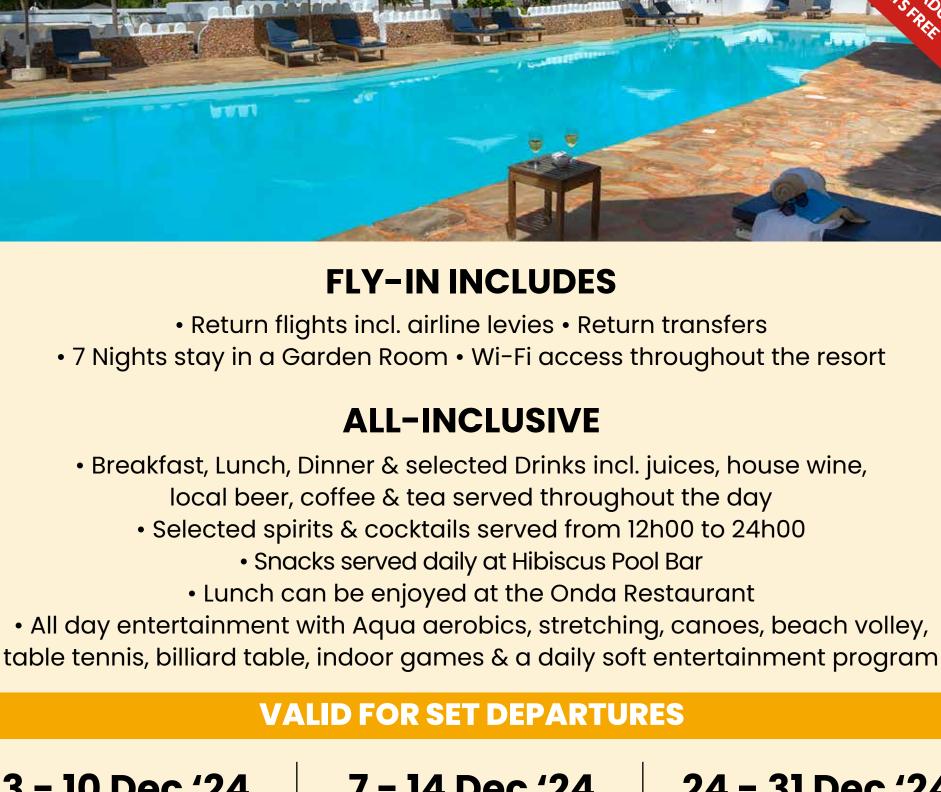

**REF: 3564035** 

**4\* SANDIES BAOBAB BEACH** 

**BOOK BY 31 JUL '24** 

**EX JNB FROM** 

R54 270 pps

REF: 3563942

- 5\* BLUEBAY BEACH RESORT & SPA
- Return flights incl. airline levies Return transfers 7 Nights stay in a Garden View Room **ALL-INCLUSIVE** Breakfast, Lunch, Dinner & selected Drinks incl. juices, house wine, local beer, coffee & tea served throughout the day **VALID FOR SET DEPARTURES** 3 - 10 Dec '24 7 - 14 Dec '24 24 - 31 Dec '24 **EX JNB FROM EX JNB FROM EX JNB FROM**

R36 065 pps

**REF: 3563978** 

**5\* TUI BLUE BAHARI ZANZIBAR** 

R65 745 pps

**REF: 3563988** 

**FLY-IN INCLUDES** 