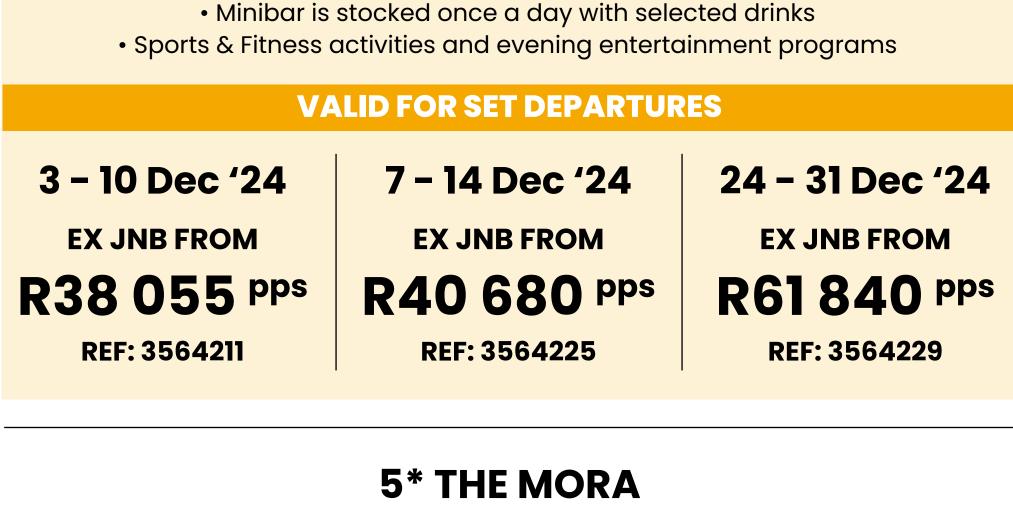

## **VALID FOR SET DEPARTURES** 3 - 10 Dec '24 7 - 14 Dec '24 24 - 31 Dec '24

**EX JNB FROM EX JNB FROM EX JNB FROM** R21 430 pps R18 800 pps R21 430 pps **REF: 3564021** REF: 3564027 4\* PLUS DIAMONDS MAPENZI BEACH RESORT