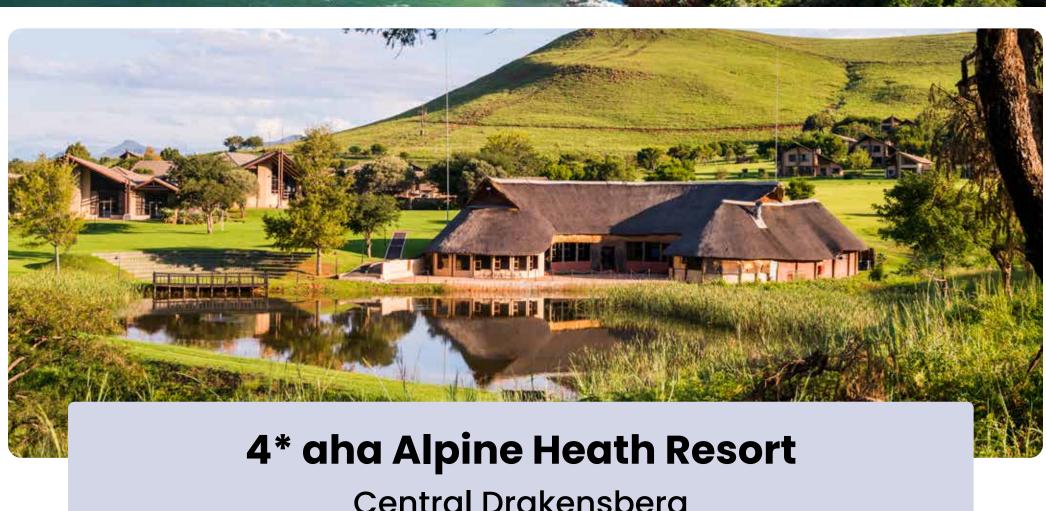

# **Central Drakensberg**

**SELF-DRIVE INCLUDES** 

#### 2 Nights stay in a 3 Bedroom Self-Catering Chalet based on 6 people sharing on a Room Only • Wi-Fi

**BONUS** 

20% Off on Horse Riding, Archery & Target Shooting

# FROM **R1 615** pps

Valid until 29 Sep '24 | Ref: 3527584