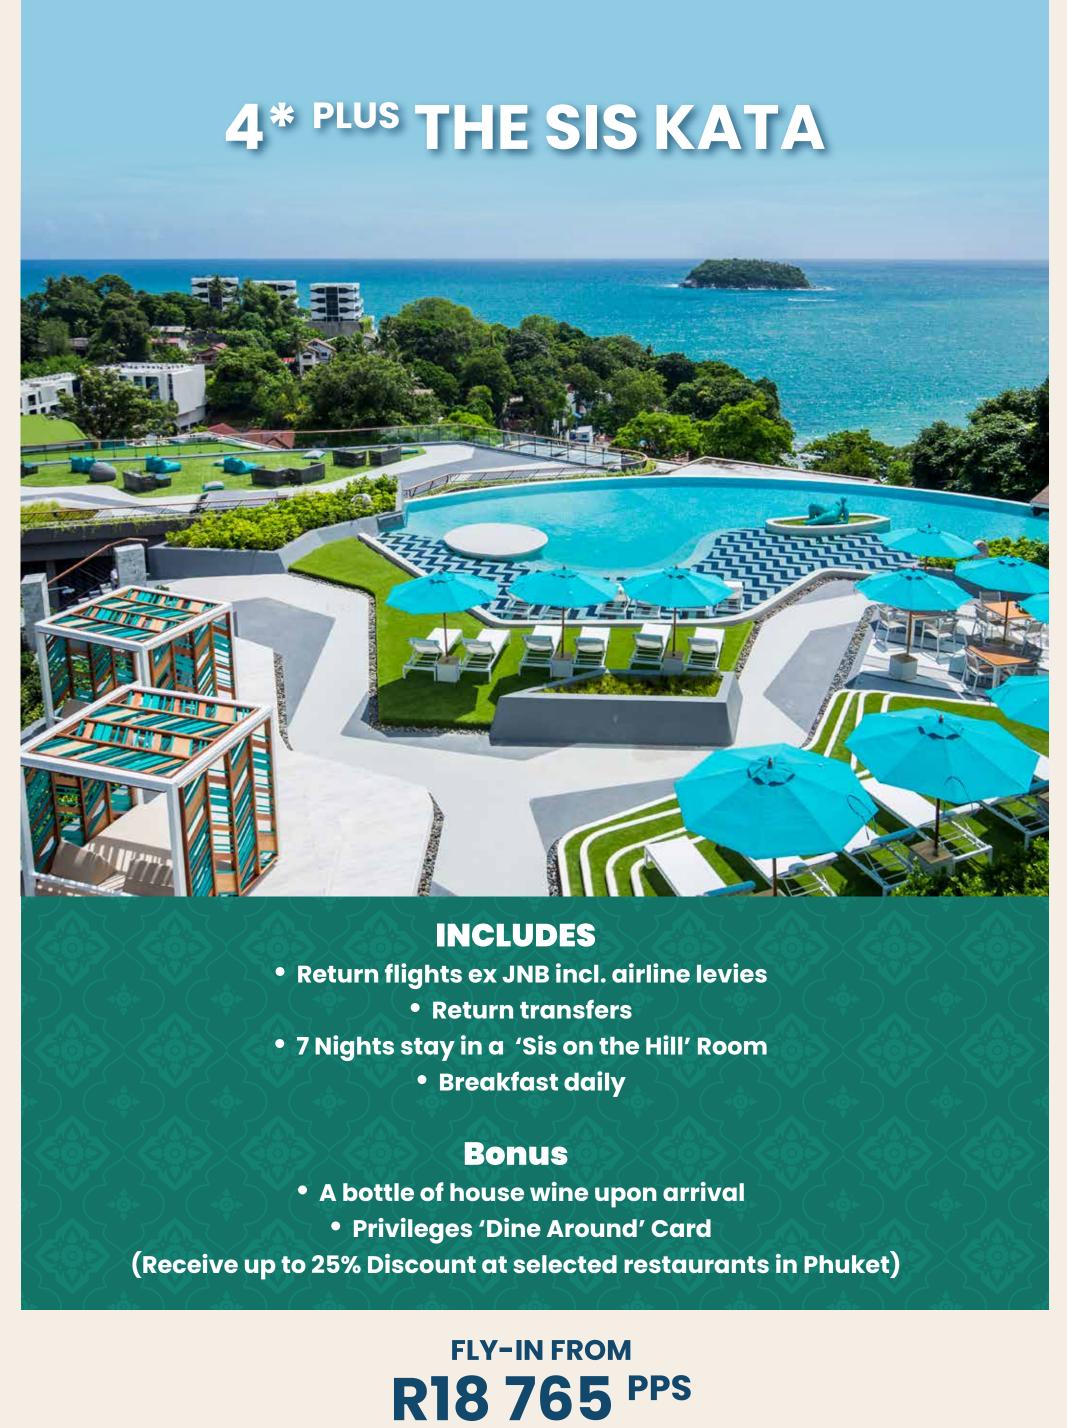

**FLY-IN FROM** R16 350 PPS

Valid 1 Sep - 31 Oct '24 | Ref: 3518214

**INCLUDES** 

• Return flights ex JNB incl. airline levies

Return transfers

7 Nights stay in a Sea Breeze Room

Breakfast daily

**Bonus** 

**Privileges 'Dine Around' Card** 

(Receive up to 25% Discount at selected restaurants in Phuket)



## Valid 1 Sep - 31 Oct '24 | Ref: 3502913

**TERMS & CONDITIONS** 

## Prices are a from price per person sharing and subject to availability.

Block out dates & supplements may apply. Additional charges may apply for certain services & activities. Standard Terms & Conditions. E&OE





Corporate: info@sandowntravel.co.za

www.sandowntravel.co.za ( BALLYWOODS OFFICE PARK, 33 Ballyclare Dr, 🔾

Bryanston, Sandton, 2191