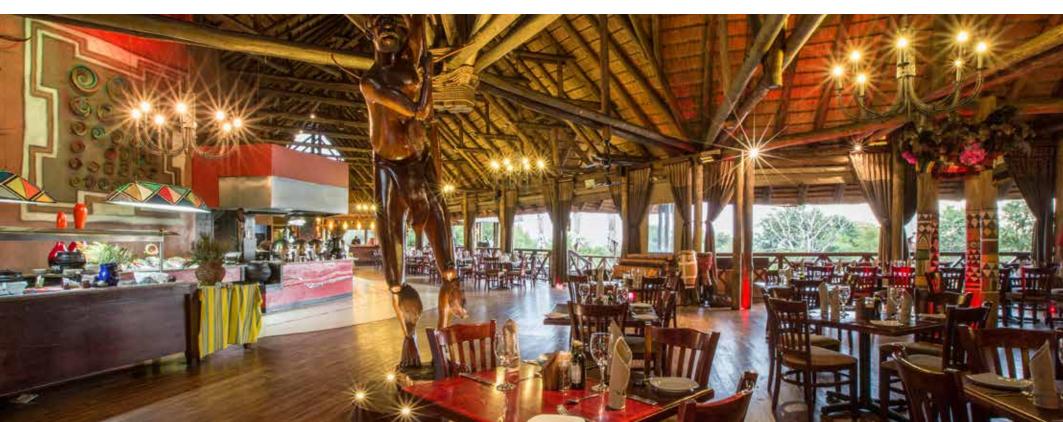

# Chiefs Boma Restaurant

## **African Dining Experience**

The 300 seater Chiefs Boma Restaurant, offers over 120 dishes of delicious African Cuisine ranging from Shisa Nyama Grill, Game Meats, North African Moroccan, to Koeksisters & Melktert from the Cape. Catering for all tastes where you are sure to find a favourite!